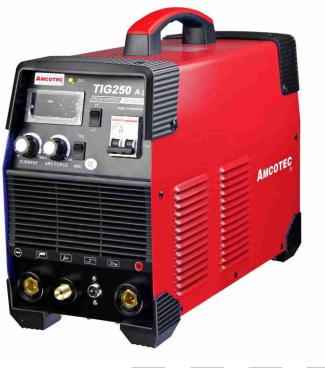

## TIG250A DC MMA

TIG250A equipped with powerful MOS components and three PCB for improved efficiency and maintenance.

The Rivcen TIG250A with high frequency starting also offers MMA functionality making it an ideal choice for maintenance or manufacturing.