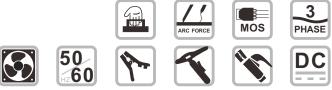

## **KEY FEATURES**

- With MMA function
- DC inverter mosfet technology
- Digital display
- Compact size with three PCB board
- Arc force function
- Strong high frequency for easy starting
- High efficiency, stable and reliable arc
- 35-50mm sockets
- Auto-compensation for voltage fluctuation
- It can weld stainless steel, carbon steel, low-alloy Steel

TIG250A equipped with powerful MOS components and three PCB for improved efficiency and maintenance.

The Rivcen TIG250A with high frequency starting also offers MMA functionality making it an ideal choice for maintenance or manufacturing.