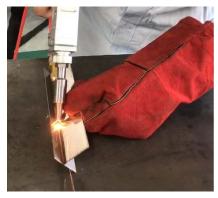

1        |
| 2   | Wire-feeding hose with 4M cable for carbon steel | 1        |
| 3   | Wire-feeding hose with 4M cable for aluminum     | 1        |
| 4   | Guide wire wheel for aluminum                    | 2        |
| 5   | Nozzle                                           | 5        |
| 6   | Protection lens                                  | 5        |
| 7   | Protective clip connection with 11M cable        | 1        |
| 8   | Wire feeder signal cable                         | 1        |
| 9   | Protection goggle                                | 1        |
| 10  | Key                                              | 2        |
| 11  | Flash memory disk                                | 1        |
| 12  | User manual                                      | 1        |

### **SAMPLES**







### HLC-1500M Handheld Laser Cleaning



#### PRODUCTS DESCRIPTION

RIVCEN handheld laser cleaning machine adopts advanced laser cleaning technology, cleaning effect perfect, small equipment, easy to carry, saving labor and consumables costs, environmental protection and no pollution.

#### **KEY FEATURES**

- Adopt fiber laser, high photoelectric conversion efficiency
- Non-contact cleaning, no damage to the workpiece
- Cleaning is very fast, no dead corner cleaning
- Selective cleaning, precise cleaning
- Simple operation, power on and use
- High work efficiency, no consumables, low maintenance cost
- No chemicals, very environmentally friendly

#### **APPLICATION**

Hand held laser cleaning machine can be widely used in rust, oxides, oil, scale, paint, carbon deposits, petroleum p