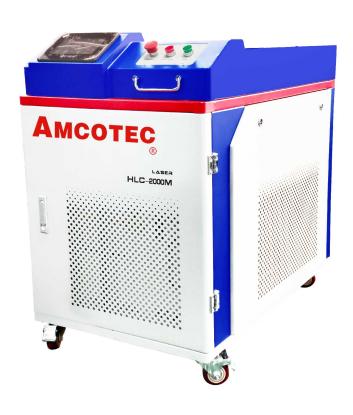

# HLC-2000M Handheld Laser Cleaning

#### PRODUCTS DESCRIPTION

RIVCEN handheld laser cleaning machine adopts advanced laser cleaning technology, cleaning effect perfect, small equipment, easy to carry, saving labor and consumables costs, environmental protection and no pollution.