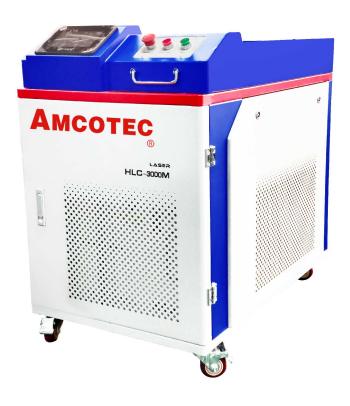

### HLC-3000M Handheld Laser Cleaning

#### PRODUCTS DESCRIPTION

RIVCEN handheld laser cleaning machine adopts advanced laser cleaning technology, cleaning effect perfect, small equipment, easy to carry, saving labor and consumables costs, environmental protection and no pollution.