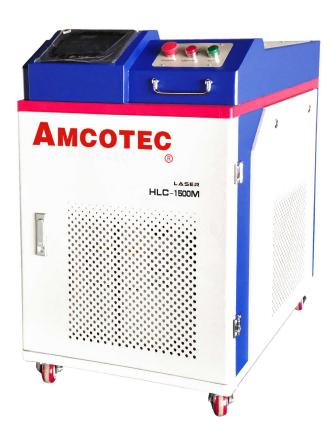

### HLC-1500M Handheld Laser Cleaning

| Item                  | Hand-held Laser Welding Machine |
|-----------------------|---------------------------------|
| Welding Power         | 1500W                           |
| Laser wavelength      | 1064NM                          |
| Fiber Length          | Standard:10M                    |
| Cleaning width        | 0-300mm                         |
| Cooling Method        | Water cooling                   |
| Operating Temperature | 5~40 °C                         |
| Gas Air Pressure      | 0. 5-0. 8MPa                    |
| Auxiliary Gas         | Compressed Air                  |
| Operating Voltage     | AC220V 50/60HZ                  |
| Machine Size(mm)      | 900*670*975                     |
| Machine Weight        | 168kg                           |