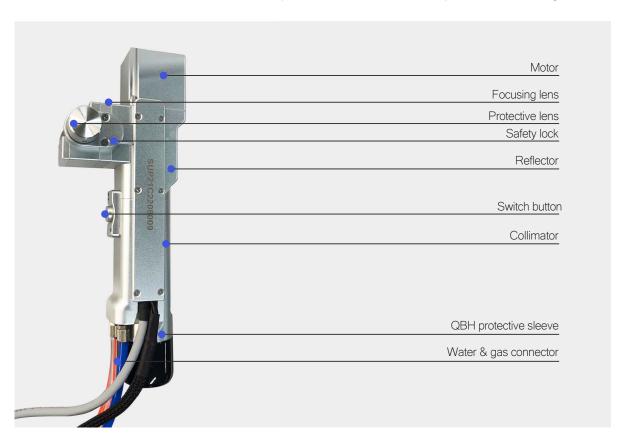

#### **SUP21C LASER CLEANING HEAD**

Basic features: Self-developed control system, multiple safety alarms, smaller size flexible operation and easy to use. More stable: All parameters are visible, real-time monitoring of the status of the whole machine, to avoid problems in advance, more convenient to troubleshoot and solve problems, to ensure the stable operation of the welding head.