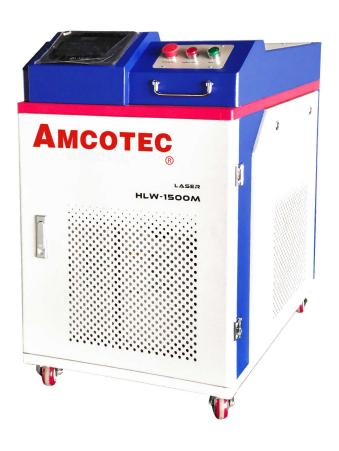

# **HLW-1500M**Handheld Laser Welding

| Item                          | Hand-held Laser Welding Machine    |  |
|-------------------------------|------------------------------------|--|
| Welding Power                 | 1500W                              |  |
| Laser generator               | Max Or Reci                        |  |
| Laser wavelength              | 1070NM                             |  |
| Fiber Length                  | Standard:10M                       |  |
| Operation Mode                | Continuous/Modulation Wave         |  |
| Welding Speed                 | 0~120 mm/ s                        |  |
| Cooling Mode                  | Industrial Thermostatic Water Tank |  |
| Operating Ambient Temperature | 15~35 ℃                            |  |
| Operating Ambient Humidity    | < 70%RH                            |  |
| Welding Thickness             | 0.5-3mm                            |  |
| Welding Gap Requirements      | ≤0.5mm                             |  |
| Operating Voltage             | AC220V                             |  |
| Machine Size(mm)              | 900*670*975                        |  |
| Machine Weight                | 168kg                              |  |