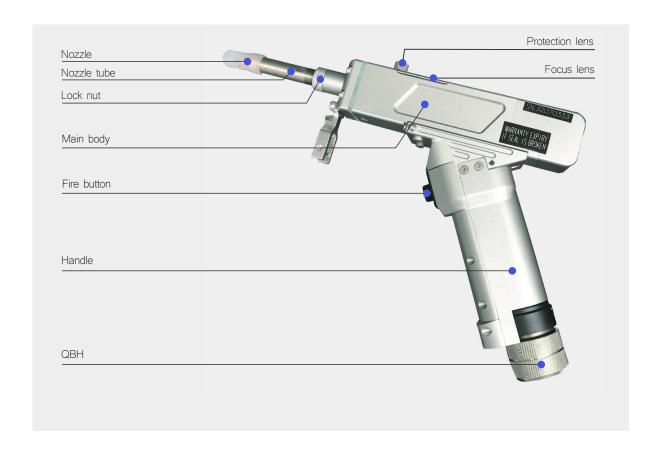

### HAND-HELD WELDING HEAD OF QILING BRAND

Hand-held welding head is the major component, containing focus lens, linked with optical fiber, where the laser was transmitted and focused to process work pieces.

| Item               | Hand-held Laser Cleaning Machine |
|--------------------|----------------------------------|
| Interface          | QBH                              |
| Power              | 1500W/2000W/3000W                |
| Optical aperture   | 11mm                             |
| Wave range         | 0-5mm                            |
| Collimating length | 50mm                             |
| Wave frequency     | 0-30Hz adjustment                |
| Focus length       | 15                               |
| Wave mode          | • -                              |
| Weight             | 0.75kg                           |