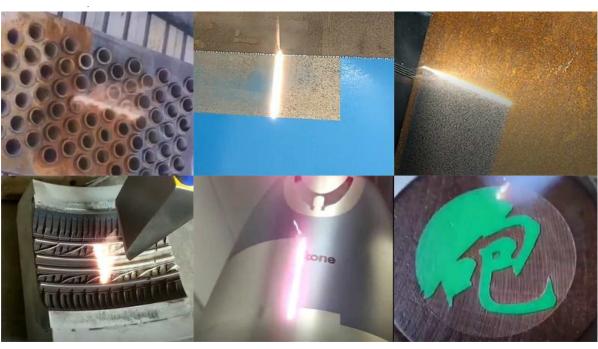

pressure | 15bar                            |  |
| Adjustment range     | Line: 0-300mm                    |  |
| Weight               | 0.7kg                            |  |

# HLC-1500M/2000M/3000M Handheld Laser Cleaning

### STANDARD ACCESSORIES

| NO. | Main Components                 | Quantity |
|-----|---------------------------------|----------|
| 1   | Focusing lens-D20T3.5F400       | 1        |
| 2   | Protective lens-D20T2           | 5        |
| 3   | Protective helmet               | 1        |
| 4   | QBH connector dust-proof helmet | 1        |
| 5   | Key                             | 1        |
| 6   | Protection goggle               | 1        |
| 7   | USB to 232 serial cable         | 1        |
| 8   | 232 extension cable             | 1        |

### **SAMPLES**