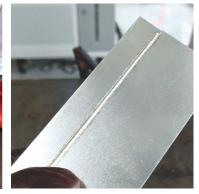

|
| 2   | Wire-feeding hose with 4M cable for carbon steel | 1        |
| 3   | Wire-feeding hose with 4M cable for aluminum     | 1        |
| 4   | Guide wire wheel for aluminum                    | 2        |
| 5   | Nozzle                                           | 5        |
| 6   | Protection lens                                  | 5        |
| 7   | Protective clip connection with 11M cable        | 1        |
| 8   | Wire feeder signal cable                         | 1        |
| 9   | Protection goggle                                | 1        |
| 10  | Key                                              | 2        |
| 11  | Flash memory disk                                | 1        |
| 12  | User manual                                      | 1        |

### **SAMPLES**







### HLC-1500M Handheld Laser Cleaning



#### PRODUCTS DESCRIPTION

RIVCEN handheld laser cleaning machine adopts advanced laser cleaning technology, cleaning effect perfect, small equipment, easy to carry, saving labor and consumables costs, environmental protection and no pollution.

#### **KEY FEATURES**

- Adopt fiber laser, high photoelectric conversion efficiency
- Non-contact cleaning, no damage to the workpiece
- Cleaning is very fast, no dead corner cleaning
- Selective cleaning, precise cleaning
- Simple operation, power on and use
- High work efficiency, no consumables, low maintenance cost
- No chemicals, very environmentally friendly

#### **APPLICATION**

Hand held laser cleaning machine can be widely used in rust, oxides, oil, scale, paint, carbon deposits, petroleum produ