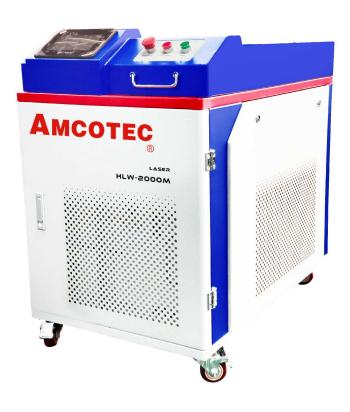

### HLW-2000M Handheld Laser Welding

| Item                          | Hand-held Laser Welding Machine    |  |
|-------------------------------|------------------------------------|--|
| Welding Power                 | 2000W                              |  |
| Laser generator               | Max Or Reci                        |  |
| Laser wavelength              | 1070NM                             |  |
| Fiber Length                  | Standard:10M                       |  |
| Operation Mode                | Continuous/Modulation Wave         |  |
| Welding Speed                 | 0~120 mm/ s                        |  |
| Cooling Mode                  | Industrial Thermostatic Water Tank |  |
| Operating Ambient Temperature | 15~35 °C                           |  |
| Operating Ambient Humidity    | < 70%RH                            |  |
| Welding Thickness             | 0.5-5mm                            |  |
| Welding Gap Requirements      | ≤0.5mm                             |  |
| Operating Voltage             | AC220V                             |  |
| Machine Size(mm)              | 1050*720*975                       |  |
| Machine Weight                | 200kg                              |  |