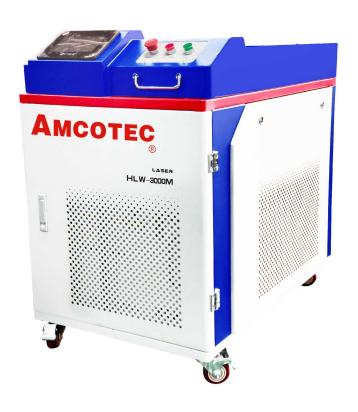

# **HLW-3000M**Handheld Laser Welding

| Item                          | Hand-held Laser Welding Machine    |  |
|-------------------------------|------------------------------------|--|
| Welding Power                 | 3000W                              |  |
| Laser generator               | Max Or Reci                        |  |
| Laser wavelength              | 1070NM                             |  |
| Fiber Length                  | Standard:10M                       |  |
| Operation Mode                | Continuous/Modulation Wave         |  |
| Welding Speed                 | 0~120 mm/ s                        |  |
| Cooling Mode                  | Industrial Thermostatic Water Tank |  |
| Operating Ambient Temperature | <b>15~35</b> ℃                     |  |
| Operating Ambient Humidity    | < 70%RH                            |  |
| Welding Thickness             | 1-7mm                              |  |
| Welding Gap Requirements      | ≤0.5mm                             |  |
| Operating Voltage             | AC380V                             |  |
| Machine Size(mm)              | 1050*720*975                       |  |
| Machine Weight                | 205kg                              |  |